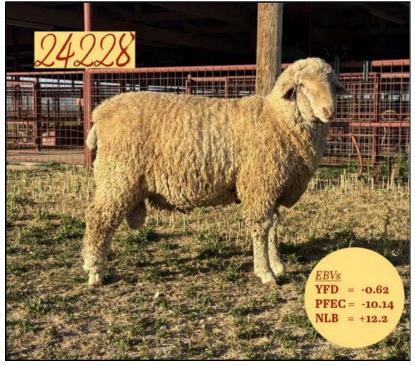

16

| 36                                          | AMERICANA/SPANISH BILLY       | FEED MY SHEEP RANCH         |
|---------------------------------------------|-------------------------------|-----------------------------|
| 30                                          | Pen of 2 (1 of 2)             | PRESTON FARIS Sonora, Texas |
| Class:<br>Fag:<br>Birthdate:<br>Birth Type: | YEARLING<br>41<br>SPRING 2024 |                             |
| 27                                          | AMERICANA/SPANISH BILLY       | FEED MY SHEEP RANCH         |
| <b>37</b>                                   | Pen of 2 (2 of 2)             | PRESTON FARIS Sonora, Texas |
| Class:<br>Fag:<br>Birthdate:<br>Birth Type: | YEARLING<br>42<br>SPRING 2024 |                             |
|                                             | AMERICANA/SPANISH BILLY       | FEED MY SHEEP RANCH         |
| 49                                          | Pen of 3 (1 of 3)             | PRESTON FARIS Sonora, Texas |
| Class:<br>Fag:<br>Birthdate:<br>Birth Type: | YEARLING<br>43<br>FALL 2024   |                             |
|                                             | AMERICANA/SPANISH BILLY       | FEED MY SHEEP RANCH         |
| 50                                          | Pen of 3 (2 of 3)             | PRESTON FARIS Sonora, Texas |
| Class:<br>Tag:<br>Birthdate:<br>Birth Type: | YEARLING<br>44<br>FALL 2024   |                             |
|                                             | AMERICANA/SPANISH BILLY       | FEED MY SHEEP RANCH         |
| 51                                          | Pen of 3 (3 of 3)             | PRESTON FARIS Sonora, Texas |
| Class:<br>Tag:<br>Birthdate:<br>Birth Type: | YEARLING<br>45<br>FALL 2024   |                             |