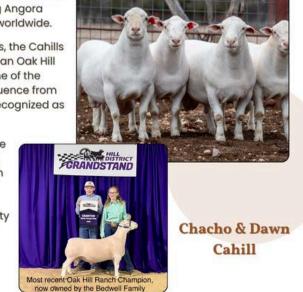

### Breeder Spotlight: Oak Hill Ranch

Growing up, Chacho Cahill's family raised Angora goats and his father, Jimmy Cahill was involved in not only raising Angora goats, but marketing products made from mohair worldwide.

With advice and encouragement from Wesley Glass, the Cahills bought 3 of the best white dorper ewes. And so began Oak Hill Ranch. With an intense flushing program using some of the highest quality white dorper rams, and a heavy influence from Wildcat Ranch and N&K genetics, the sheep were recognized as some of the best.

Over the years, they have stayed true to the purpose and function of the white dorper breed and tried to keep their sheep muscular and well-balanced with deep bodies and functional front ends. Recently, collaborations with Ruffin Ranch have helped to sustain the quality and enhance the genetic diversity of their flock.