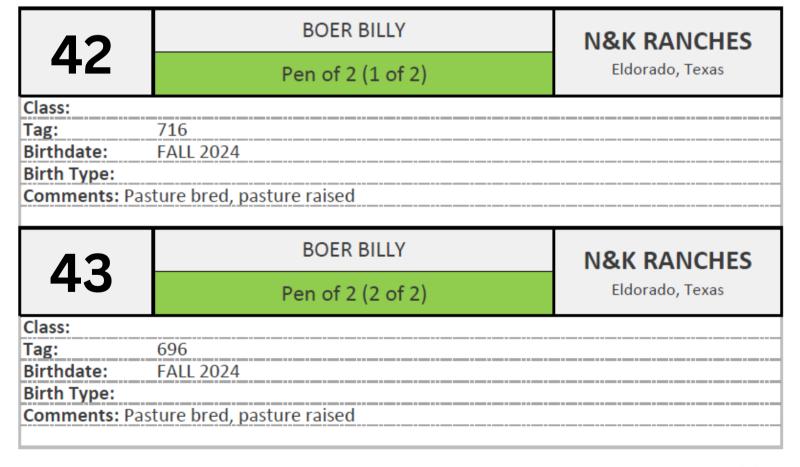

### **CONSIGNMENTS**

| MEAT GOATS                     | 30 | PAGE  |
|--------------------------------|----|-------|
| BUCHHOLZ RANCH                 | 4  | -     |
| FEED MY SHEEP RANCH            | 5  | 17    |
| N&K RANCHES                    | 2  | 33    |
| POWELL HOLMAN                  | 5  | 40    |
| ROCKING CHAIR RANCH            | 6  | 31    |
| TEXAS A&M AGRILIFE<br>RESEARCH | 4  | 52    |
| WILDCAT RANCH                  | 4  | 26    |
| WOOL SHEEP                     | 36 | PAGE  |
| HOFF, HOFF & HENGST            | 12 | 54-56 |
| KOTT RAMBOUILLETS              | 4  | 35-36 |
| PFLUGER HILL COUNTRY RANCH CO. | 5  | 37-38 |
| POWELL RANCHES                 | 5  | 43    |
| TEXAS A&M AGRILIFE<br>RESEARCH | 10 | 49-51 |
| ANGORA BILLIES                 | 2  | PAGE  |
| WAYNE BROWN                    | 2  | 13    |
| STOCK DOGS                     | 2  | PAGE  |
| BRENT SWINDALL                 | 2  | 18    |