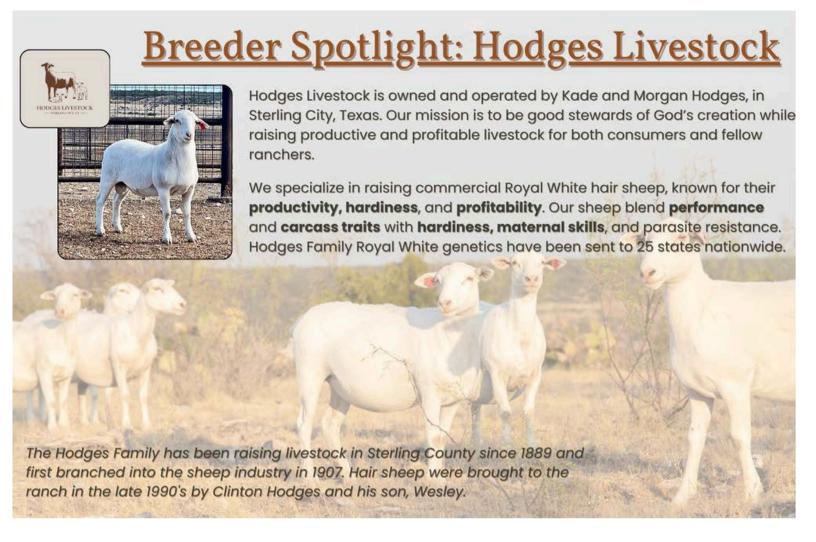

\*\*\* GROGAN'S FARM & RANCH \*\*\*

Ross John Duke

(210) 865-4224 ross@grogansinc.com (325) 226-3035 johnduke@grogansinc.com

| 93                     | ROYAL WHITE RAMS                                         | HODGES LIVESTOCK                       |
|------------------------|----------------------------------------------------------|----------------------------------------|
| 93                     | Pen of 2 (1 of 2)                                        | Sterling City, Texas                   |
| Class:                 | RAM LAMB                                                 |                                        |
| Tag:                   | 5341                                                     |                                        |
| Birthdate:             | LATE JUNE/EARLY JULY 2024                                |                                        |
| Birth Type:            | UNKNOWN                                                  |                                        |
| Comments: Br           | ed for productivity and parasite tolerance, these ram    | lambs were pasture-raised in East      |
| Texas. Born du         | ring our summer lambing, they thrived in the region's    | s heat and humidity. They come from    |
|                        | sistently maintain an accelerated lambing program.       |                                        |
|                        | 1                                                        |                                        |
| $\mathbf{O}\mathbf{A}$ | ROYAL WHITE RAMS                                         | HODGES LIVESTOCK                       |
| 94                     | Pen of 2 (2 of 2)                                        | Sterling City, Texas                   |
| Class:                 | LAMB                                                     |                                        |
| Tag:                   | 5342                                                     |                                        |
| Birthdate:             | LATE JUNE/EARLY JULY 2024                                |                                        |
| Birth Type:            | UNKNOWN                                                  |                                        |
| Comments: Br           | ed for productivity and parasite tolerance, these ram    | lambs were pasture-raised in East      |
| Texas. Born du         | ring our summer lambing, they thrived in the region's    | s heat and humidity. They come from    |
| ewes that cons         | sistently maintain an accelerated lambing program.       |                                        |
|                        | ROVAL WHITE RAMS                                         | HODGES LIVESTOCK                       |
| 126                    | Pen of 2 (1 of 2)                                        | Sterling City, Texas                   |
| Class:                 | LAMB                                                     |                                        |
| Tag:                   | 4843                                                     |                                        |
| Birthdate:             | 6/27/2024                                                |                                        |
| Birth Type:            | TWIN                                                     |                                        |
| Comments: Bo           | orn and raised as a twin, this ram lamb is bred to put p | profit in your program. Since weaning, |
| his contempor          | ary group has averaged 0.69 lb daily gain, demonstra     | ting a balance of performance and      |
| productivity.          | ,,,,,,,,,,,,,,,,,,,,,,,,,,,,,,,,,,,,,,,                  |                                        |
| 127                    | ROYAL WHITE RAMS                                         | HODGES LIVESTOCK                       |
| 14/                    | Pen of 2 (2 of 2)                                        | Sterling City, Texas                   |
| Class:                 | LAMB                                                     |                                        |
| Tag:                   | 4949                                                     |                                        |
| Birthdate:             | 7/3/2024                                                 |                                        |
| Birth Type:            | TWIN                                                     |                                        |

Comments: Born and raised as a twin, by a ewe born a twin herself, this ram lamb is bred to put profit in your program. Since weaning, his contemporary group has averaged 0.69 lb daily gain, demonstrating a balance of performance and productivity.