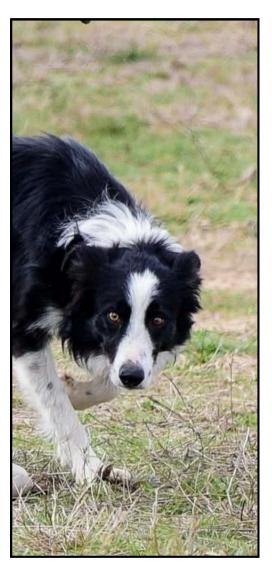

### LOT #17

### STOCK DOG

### **BOB**

### CONSIGNED BY BRENT SWINDALL 254-223-0043

- Male
- Border Collie
- Born May 19, 2021
- Medium hair coat
- Very friendly with a great personality.
- Son of Ron Enzeroth's Mick and Wayne Borchardt's Belle.
- Bob is a great dog for gathering pastures and working in the pens.
- Doesn't have much bite and is very biddable.
- He has only worked sheep and gentle cows.

SCAN THE CODE FOR <u>REGISTRATION PAPERS</u>
AND VIDEOS OF BOB WORKING

| 12                 |                  | DORPER RAM               | HALF-CIRCLE SIX RANCHES, LLC |
|--------------------|------------------|--------------------------|------------------------------|
| <b>13</b>          |                  | Individual lot           | Water Valley, Texas          |
| Class:             | VEARLING         |                          |                              |
|                    | YEARLING<br>3589 |                          |                              |
| Tag:<br>Birthdate: | 10/26/202        | 9                        |                              |
| Birth Type:        | TWIN             | •                        |                              |
|                    |                  | d rams raised under comm | nercial conditions.          |
| 22                 |                  | DORPER RAM               | HALF-CIRCLE SIX RANCHES, LLC |
| 32                 |                  | Individual lot           | Water Valley, Texas          |
| Class:             | YEARLING         |                          |                              |
| Tag:               | 3615             |                          |                              |
| Birthdate:         | 2/1/2024         |                          |                              |
| Birth Type:        | SINGLE           |                          |                              |
|                    | lardy full bloo  | d rams raised under comm | nercial conditions.          |
| OF                 |                  | DORPER RAM               | HALF-CIRCLE SIX RANCHES, LLC |
| 95                 |                  | Pen of 2 (1 of 2)        | Water Valley, Texas          |
| Class:             | YEARLING         |                          |                              |
| Tag:               | 3611             |                          |                              |
| Birthdate:         | 1/26/2024        |                          |                              |
| Birth Type:        | SINGLE           |                          |                              |
|                    | lardy full bloo  | d rams raised under comm | nercial conditions.          |
| 00                 |                  | DORPER RAM               | HALF-CIRCLE SIX RANCHES, LLC |
| 96                 |                  | Pen of 2 (2 of 2)        | Water Valley, Texas          |
| Class:             | YEARLING         |                          | •                            |
| Tag:               | 3650             |                          |                              |
| Birthdate:         | 1/9/2024         |                          |                              |
| Birth Type:        | TWIN             |                          |                              |
| DILL CIT I A D C I |                  |                          |                              |