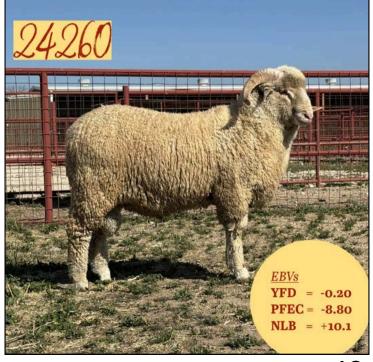

16

| 36                                          | AMERICANA/SPANISH BILLY       | FEED MY SHEEP RANCH         |
|---------------------------------------------|-------------------------------|-----------------------------|
| 30                                          | Pen of 2 (1 of 2)             | PRESTON FARIS Sonora, Texas |
| Class:<br>Fag:<br>Birthdate:<br>Birth Type: | YEARLING<br>41<br>SPRING 2024 |                             |
| 27                                          | AMERICANA/SPANISH BILLY       | FEED MY SHEEP RANCH         |
| <b>37</b>                                   | Pen of 2 (2 of 2)             | PRESTON FARIS Sonora, Texas |
| Class:<br>Fag:<br>Birthdate:<br>Birth Type: | YEARLING<br>42<br>SPRING 2024 |                             |
|                                             | AMERICANA/SPANISH BILLY       | FEED MY SHEEP RANCH         |
| 49                                          | Pen of 3 (1 of 3)             | PRESTON FARIS Sonora, Texas |
| Class:<br>Fag:<br>Birthdate:<br>Birth Type: | YEARLING<br>43<br>FALL 2024   |                             |
|                                             | AMERICANA/SPANISH BILLY       | FEED MY SHEEP RANCH         |
| 50                                          | Pen of 3 (2 of 3)             | PRESTON FARIS Sonora, Texas |
| Class:<br>Tag:<br>Birthdate:<br>Birth Type: | YEARLING<br>44<br>FALL 2024   |                             |
|                                             | AMERICANA/SPANISH BILLY       | FEED MY SHEEP RANCH         |
| 51                                          | Pen of 3 (3 of 3)             | PRESTON FARIS Sonora, Texas |
| Class:<br>Tag:<br>Birthdate:<br>Birth Type: | YEARLING<br>45<br>FALL 2024   |                             |